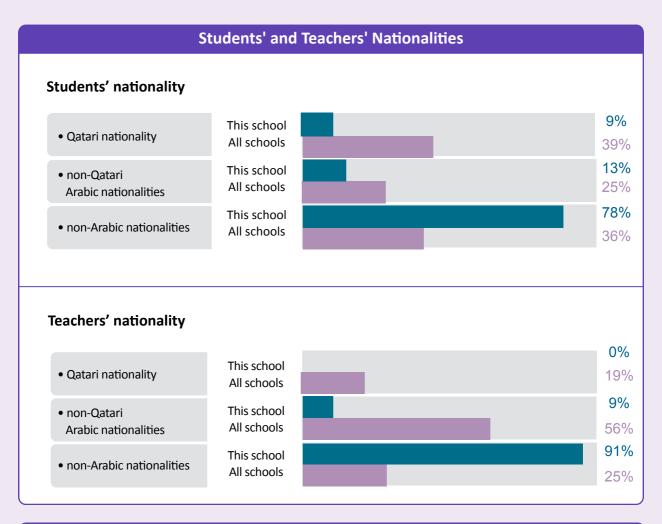

\*All schools comprises the average of all International and Private schools of the same stage(s) as this school.

4

All schools

69%

help to students needing it

This school

51%

<sup>\*</sup>The QORLA (Qatar Office of Registration Licencing and Accreditation) data in this display for 'All Schools' only pertains to Independent schools.