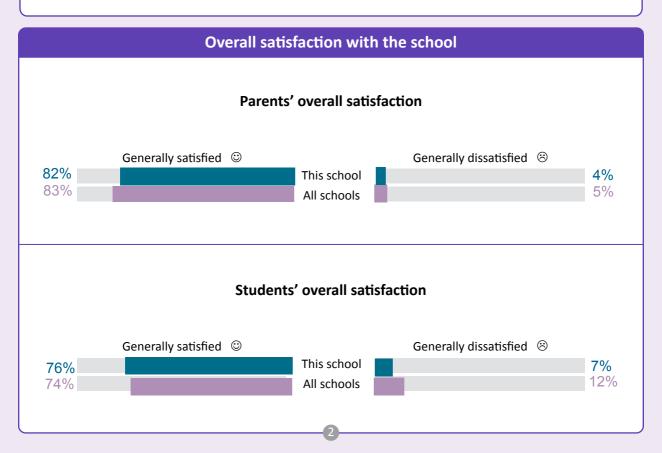

|             | Aspects of the school's climate and general environment                                                                                                                                                  |                      |
|-------------|----------------------------------------------------------------------------------------------------------------------------------------------------------------------------------------------------------|----------------------|
| Student b   | ehaviour and discipline                                                                                                                                                                                  |                      |
| This school |                                                                                                                                                                                                          | All schools          |
| 72%         | Proportion of parents reporting their child had no school absences in the last fortnight                                                                                                                 | 56%                  |
| 90%         | Proportion of parents satisfied with the school's treatment of their child                                                                                                                               | 85%                  |
| 85%         | Proportion of parents indicating that the school maintains good discipline and order                                                                                                                     | 83%                  |
| 62%         | Proportion of students indicating that the school's discipline approach is fair                                                                                                                          | 63%                  |
| 75%         | Proportion of students indicating that they feel safe at their school                                                                                                                                    | 76%                  |
| 69%         | Proportion of students indicating they have not been bullied at school during the year                                                                                                                   | 66%                  |
| 60%         | Proportion of students indicating they have not had anything stolen at school during the year                                                                                                            | 67%                  |
| <b>13%</b>  | Generally satisfied © Generally dissatisfied © This school All schools  All schools  All schools                                                                                                         | 6%                   |
| <b>13%</b>  | Generally satisfied © Generally dissatisfied © This school                                                                                                                                               | er as a team         |
| 13%         | Generally satisfied © Generally dissatisfied ©  This school  All schools  view on the school's teachers and administrators working together  Generally satisfied © Generally dissatisfied ©              | er as a team         |
| 13%         | Generally satisfied  This school All schools  view on the school's teachers and administrators working together  Generally satisfied  Generally satisfied  Generally satisfied  All schools  All schools | er as a team  14% 4% |