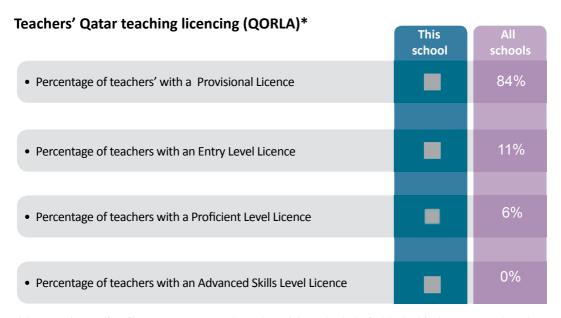

\*All schools comprises the average of all International and Private schools of the same stage(s) as this school.

4

All schools

69%

help to students needing it

This school

51%

<sup>\*</sup>The QORLA (Qatar Office of Registration Licencing and Accreditation) data in this display for 'All Schools' only pertains to Independent schools.