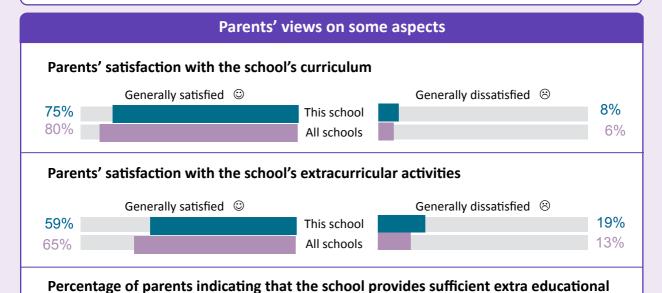

| Parents' views on selected aspects of the school from 2013-14 to 2014-15 | School<br>Data<br>2013-14 | School<br>Data<br>2014-15 | 2014-15<br>compared to<br>2013-14 |
|--------------------------------------------------------------------------|---------------------------|---------------------------|-----------------------------------|
| Proportion satisfied with the school generally                           | 91%                       | 82%                       |                                   |
| Proportion satisfied with the school's curriculum                        | 81%                       | 75%                       |                                   |
| Proportion satisfied with the school's extra-curricular activities       | 74%                       | 59%                       | 100                               |
| Proportion satisfied with the school's communications with them          | 76%                       | 71%                       |                                   |