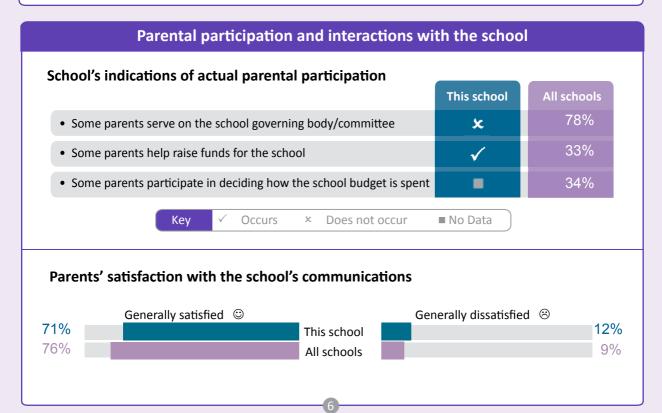

| Parents' views on selected aspects of the school from 2013-14 to 2014-15 | School<br>Data<br>2013-14 | School<br>Data<br>2014-15 | 2014-15<br>compared to<br>2013-14 |
|--------------------------------------------------------------------------|---------------------------|---------------------------|-----------------------------------|
| Proportion satisfied with the school generally                           | 91%                       | 82%                       |                                   |
| Proportion satisfied with the school's curriculum                        | 81%                       | 75%                       |                                   |
| Proportion satisfied with the school's extra-curricular activities       | 74%                       | 59%                       | 100                               |
| Proportion satisfied with the school's communications with them          | 76%                       | 71%                       |                                   |